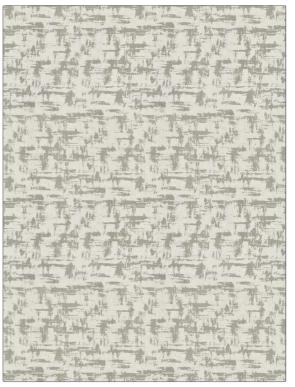

## FABRICUT<sup>®</sup>Fabric Product Details

| PATTERN Matanu<br>COLOR Alabaste         |                          |
|------------------------------------------|--------------------------|
| BRAND                                    | APPLICATION              |
| Fabricut                                 | Fabric                   |
| USES                                     | CATEGORIES               |
| Drapery                                  | Wide Width, Sheer        |
| воок                                     | COLORS                   |
| Textural Breeze Pearl                    | White, Off White / Ivory |
| DESIGN TYPES                             | SCALE                    |
| Novelty, Contemporar<br>Modern, Abstract | y / Medium               |
| RAILROADED                               |                          |

Railroaded

| WIDTH                    | VERTICAL REPEAT        | HORIZONTAL REPEAT   | CONTENT                   |
|--------------------------|------------------------|---------------------|---------------------------|
| 118.00 in (299.72 cm)    | 33.00 in (83.82 cm)    | 25.00 in (63.50 cm) | 55% Polyester, 45% Cotton |
| BACKING                  | PRODUCT NUMBER 8000404 | DATE BOOKED 01/2023 | COUNTRY                   |
| CLEANING CODES           |                        |                     |                           |
|                          |                        |                     |                           |
| ADDITIONAL PRODUCT NOTES |                        |                     |                           |

## Shown Railroaded, Exclusive Pattern

fabricut.com | (800) 999-8200

© Fabricut Inc., 2024