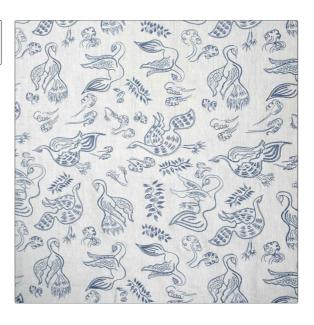

## FABRICUT Fabric Product Details

PATTERN Avem-VL
COLOR Porcelain Blue

BRAND APPLICATION

The Vale London Fabric

USES CATEGORIES

Drapery Crewels / Embroideries,

Large

Linen

BOOK COLORS

The Sloane Collection Blue

DESIGN TYPES SCALE

Animal, Embroidery, Tropical / Botanical

RAILROADED

Not Railroaded

| WIDTH                | VERTICAL REPEAT     | HORIZONTAL REPEAT   | CONTENT                                     |
|----------------------|---------------------|---------------------|---------------------------------------------|
| 54.00 in (137.16 cm) | 31.50 in (80.01 cm) | 27.00 in (68.58 cm) | Embroidery: 100% Rayon,<br>Base: 100% Linen |
| BACKING              | PRODUCT NUMBER      | DATE BOOKED         | COUNTRY                                     |
|                      | 8031802             | 12/2021             | India                                       |
| CLEANING CODES       |                     |                     |                                             |
| WASHABLE             | _                   |                     |                                             |