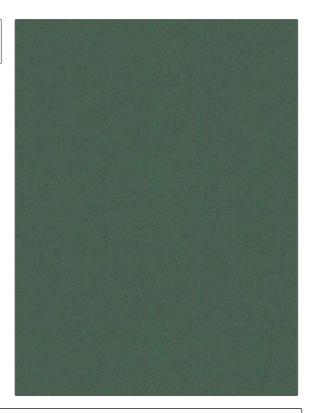

## FABRICUT Fabric Product Details

PATTERN Walter COLOR 80 BRAND APPLICATION **Fabricut** Fabric USES CATEGORIES Upholstery Wool / Faux Wool, Solids / **Small Scale Patterns** DESIGN TYPES COLORS Green Solid, Texture Plain RAILROADED Not Railroaded