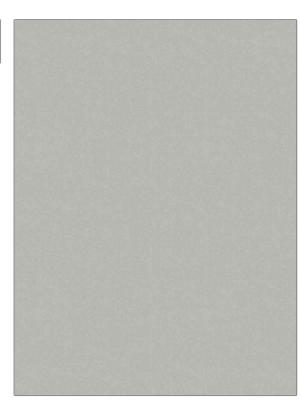

## FABRICUT® Fabric Product Details

| PATTERN Walter COLOR 14 |                                                    |  |
|-------------------------|----------------------------------------------------|--|
| BRAND                   | APPLICATION                                        |  |
| Fabricut                | Fabric                                             |  |
| USES                    | CATEGORIES                                         |  |
| Upholstery              | Wool / Faux Wool, Solids /<br>Small Scale Patterns |  |
| COLORS                  | DESIGN TYPES                                       |  |
| Grey                    | Solid, Texture Plain                               |  |
| RAILROADED              | _                                                  |  |
| Not Railroaded          |                                                    |  |