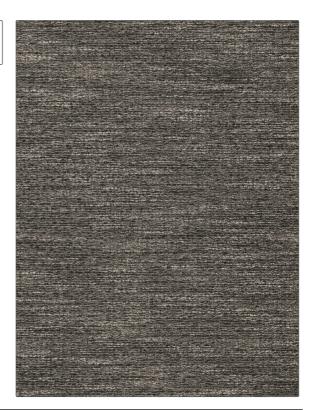

## FABRICUT Fabric Product Details

PATTERN Agate COLOR Shale

BRAND

APPLICATION

**Fabricut** 

Fabric

USES

CATEGORIES

Upholstery

Wovens, Solids / Small Scale Patterns

COLORS

DESIGN TYPES

Grey

Solid, Texture Plain

RAILROADED

Not Railroaded

| WIDTH                | VERTICAL REPEAT                            | HORIZONTAL REPEAT                                 | CONTENT                                   |
|----------------------|--------------------------------------------|---------------------------------------------------|-------------------------------------------|
| 56.00 in (142.24 cm) | 0.00 in (0.00 cm)                          | 0.00 in (0.00 cm)                                 | 66% Polyester, 20%<br>Viscose, 14% Cotton |
| BACKING              | FIRE CODES                                 | DOUBLE RUBS                                       | PRODUCT NUMBER                            |
|                      | UFAC Class I / NFPA 260,<br>Passes MVS 302 | Exceeds 200,000 Double<br>Rubs (Wyzenbeek Method) | 8035901                                   |
| COUNTRY              | CLEANING CODES                             |                                                   |                                           |
| India                | S                                          |                                                   |                                           |