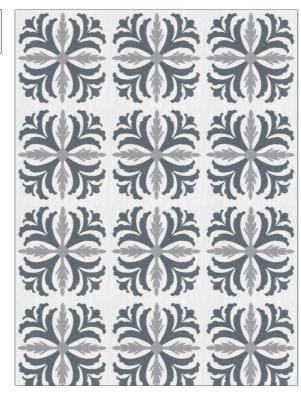

## FABRICUT Fabric Product Details

| PATTERN Pacaya COLOR 01 |                        |  |
|-------------------------|------------------------|--|
| BRAND                   | APPLICATION            |  |
| Fabricut                | Fabric                 |  |
| USES                    | CATEGORIES             |  |
| Bedding, Drapery        | Crewels / Embroideries |  |
| COLORS                  | DESIGN TYPES           |  |
| Blue                    | Embroidery, Medallion  |  |
| SCALE                   | RAILROADED             |  |
| Large                   | Not Railroaded         |  |

| WIDTH                | VERTICAL REPEAT    | HORIZONTAL REPEAT  | CONTENT                                         |
|----------------------|--------------------|--------------------|-------------------------------------------------|
| 54.00 in (137.16 cm) | 9.25 in (23.50 cm) | 9.00 in (22.86 cm) | Embroidery: 100% Cotton<br>Base: 100% Polyester |
| BACKING              | FIRE CODES         | PRODUCT NUMBER     | COUNTRY                                         |
|                      | UFAC Class I       | 8071801            | India                                           |
| CLEANING CODES       |                    |                    |                                                 |
| 5                    |                    |                    |                                                 |