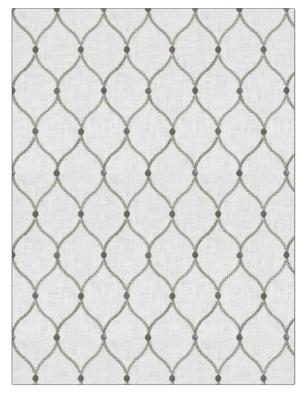

## FABRICUT Fabric Product Details

| PATTERN<br>COLOR                | Lembert<br>Silver |                        |  |
|---------------------------------|-------------------|------------------------|--|
| BRAND                           |                   | APPLICATION            |  |
| Fabricut                        |                   | Fabric                 |  |
| USES                            |                   | CATEGORIES             |  |
| Bedding, Drapery                |                   | Crewels / Embroideries |  |
| воок                            |                   | COLORS                 |  |
| Natural Layers (4 Books)<br>Fog |                   | Grey                   |  |
| DESIGN TYPES                    |                   | SCALE                  |  |
| Embroidery, Ogee                |                   | Medium                 |  |
| RAILROADED                      | )                 |                        |  |

| WIDTH                | VERTICAL REPEAT    | HORIZONTAL REPEAT  | CONTENT                                        |
|----------------------|--------------------|--------------------|------------------------------------------------|
| 52.00 in (132.08 cm) | 7.87 in (19.99 cm) | 4.37 in (11.10 cm) | Embroidery: 100% Viscose,<br>Base: 100% Cotton |
| BACKING              | FIRE CODES         | PRODUCT NUMBER     | DATE BOOKED                                    |
|                      | UFAC Class I       | 8073201            | 07/2022                                        |
| COUNTRY              | CLEANING CODES     |                    |                                                |
| India                | S                  |                    |                                                |
|                      |                    |                    |                                                |