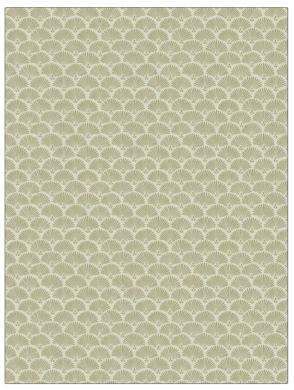

## FABRICUT<sup>®</sup>Fabric Product Details

| PATTERN Kelebek<br>COLOR Sand      |             |
|------------------------------------|-------------|
| BRAND                              | APPLICATION |
| Fabricut                           | Fabric      |
| USES                               | CATEGORIES  |
| Bedding, Drapery,<br>Multipurpose  | Prints      |
| воок                               | COLORS      |
| Natural Layers (4 Books)<br>Rattan | Linen       |
| DESIGN TYPES                       | SCALE       |
| Print Pattern, Bargello            | Small       |
|                                    |             |

Not Railroaded

RAILROADED

| WIDTH                | VERTICAL REPEAT                                  | HORIZONTAL REPEAT  | CONTENT     |
|----------------------|--------------------------------------------------|--------------------|-------------|
| 54.00 in (137.16 cm) | 6.75 in (17.14 cm)                               | 6.75 in (17.14 cm) | 100% Cotton |
| BACKING              | DOUBLE RUBS                                      | PRODUCT NUMBER     | DATE BOOKED |
|                      | Exceeds 50,000 Double<br>Rubs (Wyzenbeek Method) | 8078903            | 07/2022     |
| COUNTRY              | CLEANING CODES                                   |                    |             |
| Spain                | S                                                |                    |             |
|                      |                                                  |                    |             |
|                      |                                                  |                    |             |