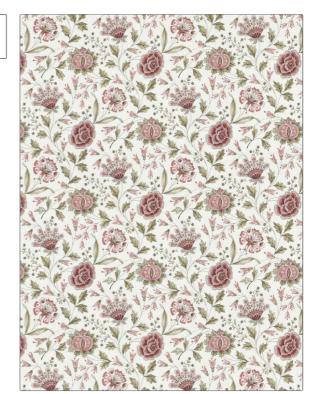

## FABRICUT Fabric Product Details

| PATTERN Dox Floral COLOR Petal         |             |
|----------------------------------------|-------------|
| BRAND                                  | APPLICATION |
| Fabricut                               | Fabric      |
| USES                                   | CATEGORIES  |
| Bedding, Drapery,<br>Multipurpose      | Prints      |
| воок                                   | COLORS      |
| Natural Layers (4 Books)<br>Cedar Sage | Pink        |