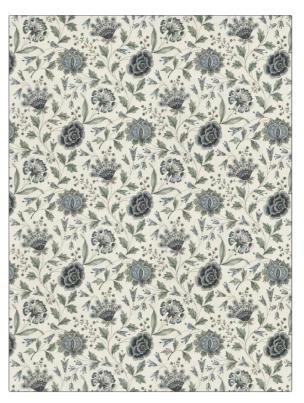

## FABRICUT<sup>®</sup>Fabric Product Details

| PATTERN Dox Floral<br>COLOR 03    |                       |  |
|-----------------------------------|-----------------------|--|
| BRAND                             | APPLICATION           |  |
| Fabricut                          | Fabric                |  |
| USES                              | CATEGORIES            |  |
| Bedding, Drapery,<br>Multipurpose | Prints                |  |
| COLORS                            | DESIGN TYPES          |  |
| Navy                              | Floral, Print Pattern |  |
| SCALE                             | RAILROADED            |  |
| Small                             | Not Railroaded        |  |