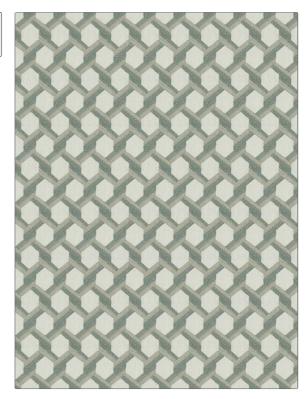

## FABRICUT Fabric Product Details

| PATTERN Brockway COLOR 02 |                                            |  |
|---------------------------|--------------------------------------------|--|
| BRAND                     | APPLICATION                                |  |
| Fabricut                  | Fabric                                     |  |
| USES                      | CATEGORIES                                 |  |
| Bedding, Drapery          | Crewels / Embroideries                     |  |
| COLORS                    | DESIGN TYPES                               |  |
| Aqua / Teal               | Embroidery, Lattice /<br>Fretwork, Diamond |  |
| SCALE                     | RAILROADED                                 |  |
| Small                     | Not Railroaded                             |  |

| VERTICAL REPEAT    | HORIZONTAL REPEAT              | CONTENT                                                                         |
|--------------------|--------------------------------|---------------------------------------------------------------------------------|
| 4.25 in (10.80 cm) | 2.87 in (7.29 cm)              | Embroidery: 100%<br>Polyester, Base: 60%<br>Polyester, 30% Cotton, 10%<br>Linen |
| FIRE CODES         | PRODUCT NUMBER                 | COUNTRY                                                                         |
| UFAC Class I       | 8086402                        | India                                                                           |
| _                  |                                |                                                                                 |
|                    |                                |                                                                                 |
|                    | 4.25 in (10.80 cm)  FIRE CODES | 4.25 in (10.80 cm)  2.87 in (7.29 cm)  FIRE CODES  PRODUCT NUMBER               |