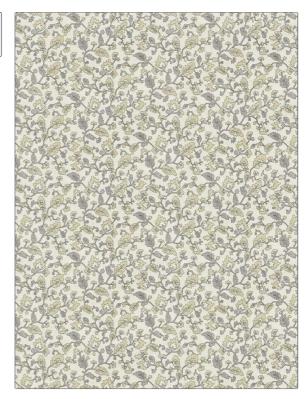

## FABRICUT Fabric Product Details

|                                 | Merapi<br>Marble |                        |  |
|---------------------------------|------------------|------------------------|--|
| BRAND                           |                  | APPLICATION            |  |
| Fabricut                        |                  | Fabric                 |  |
| USES                            |                  | CATEGORIES             |  |
| Bedding, Drapery                |                  | Crewels / Embroideries |  |
| воок                            |                  | COLORS                 |  |
| Natural Layers (4 Books)<br>Fog |                  | Grey, Beige            |  |
| DESIGN TYPES                    |                  | SCALE                  |  |
| Crewel, Damask                  |                  | Large                  |  |
| RAILROADED                      |                  |                        |  |
| Not Railroad                    | led              |                        |  |