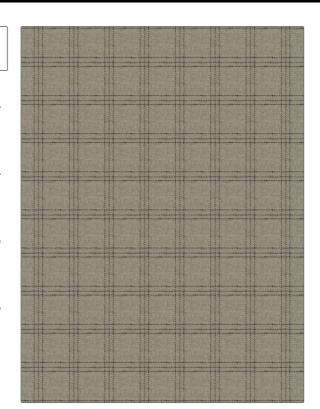

## FABRICUT Fabric Product Details

| PATTERN<br>COLOR | Arlington<br>Flannel |             |
|------------------|----------------------|-------------|
| BRAND            |                      | APPLICATION |
|                  |                      |             |

USES CATEGORIES

Bedding, Drapery,Multipurpose, Upholstery Wool / Faux Wool

воок

**Fabricut** 

COLORS

Fabric

**Dunbar Place** 

Grey

DESIGN TYPES

SCALE

Check / Plaid

Small

RAILROADED

Not Railroaded

| WIDTH                | VERTICAL REPEAT   | HORIZONTAL REPEAT                                | CONTENT                                            |
|----------------------|-------------------|--------------------------------------------------|----------------------------------------------------|
| 55.00 in (139.70 cm) | 3.38 in (8.59 cm) | 3.38 in (8.59 cm)                                | 40% Wool, 35% Polyester,<br>15% Nylon, 10% Acrylic |
| BACKING              | FIRE CODES        | DOUBLE RUBS                                      | PRODUCT NUMBER                                     |
|                      | UFAC Class I      | Exceeds 51,000 Double<br>Rubs (Wyzenbeek Method) | 8087502                                            |
| DATE BOOKED          | COUNTRY           | CLEANING CODES                                   |                                                    |
| 11/2022              | India             | S                                                |                                                    |