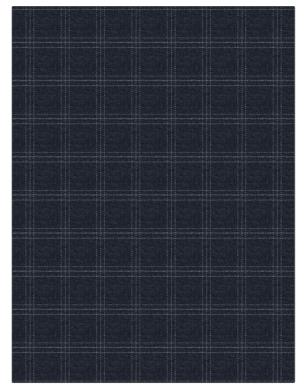

## FABRICUT<sup>®</sup>Fabric Product Details

| PATTERN<br>COLOR                              | Arlington<br>Navy |                  |  |
|-----------------------------------------------|-------------------|------------------|--|
| BRAND                                         |                   | APPLICATION      |  |
| Fabricut                                      |                   | Fabric           |  |
| USES                                          |                   | CATEGORIES       |  |
| Bedding, Drapery,<br>Multipurpose, Upholstery |                   | Wool / Faux Wool |  |
| воок                                          |                   | COLORS           |  |
| Dunbar Place                                  |                   | Navy             |  |
| DESIGN TYPES                                  |                   | SCALE            |  |
| Check / Plaid                                 |                   | Small            |  |
| RAILROADEE                                    | )                 |                  |  |

Not Railroaded

| WIDTH                    | VERTICAL REPEAT   | HORIZONTAL REPEAT                                | CONTENT                                            |
|--------------------------|-------------------|--------------------------------------------------|----------------------------------------------------|
| 55.00 in (139.70 cm)     | 3.38 in (8.59 cm) | 3.38 in (8.59 cm)                                | 40% Wool, 35% Polyester,<br>15% Nylon, 10% Acrylic |
| BACKING                  | FIRE CODES        | DOUBLE RUBS                                      | PRODUCT NUMBER                                     |
|                          | UFAC Class I      | Exceeds 51,000 Double<br>Rubs (Wyzenbeek Method) | 8087503                                            |
| DATE BOOKED              | COUNTRY           | CLEANING CODES                                   |                                                    |
| 11/2022                  | India             | S                                                |                                                    |
|                          |                   |                                                  |                                                    |
|                          |                   |                                                  |                                                    |
| ADDITIONAL PRODUCT NOTES |                   |                                                  |                                                    |
| Ca Tb 117-2013           |                   |                                                  |                                                    |