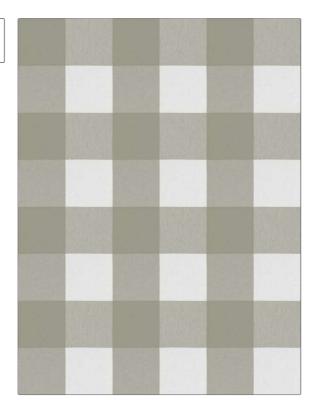

## FABRICUT® Fabric Product Details

| PATTERN<br>COLOR                  | Mother Nature<br>Asphalt |             |  |
|-----------------------------------|--------------------------|-------------|--|
| BRAND                             |                          | APPLICATION |  |
| Fabricut                          |                          | Fabric      |  |
| USES                              |                          | CATEGORIES  |  |
| Bedding, Drapery,<br>Multipurpose |                          | Wovens      |  |
| воок                              |                          | COLORS      |  |
| Avalon Lane                       |                          | Grey        |  |
| DESIGN TYPES                      |                          | SCALE       |  |
| Check / Plaid                     |                          | Large       |  |
| RAILROADED                        | )                        |             |  |