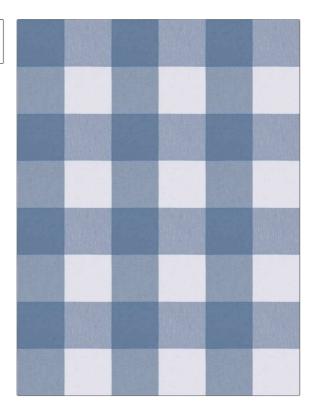

## FABRICUT® Fabric Product Details

| PATTERN<br>COLOR                  | Mother Natu<br>Harbor | ıre         |
|-----------------------------------|-----------------------|-------------|
| BRAND                             |                       | APPLICATION |
| Fabricut                          |                       | Fabric      |
| USES                              |                       | CATEGORIES  |
| Bedding, Drapery,<br>Multipurpose |                       | Wovens      |
| воок                              |                       | COLORS      |
| Avalon Lane                       |                       | Blue        |
| DESIGN TYPES                      |                       | SCALE       |
| Check / Plaid                     |                       | Large       |
| RAILROADEE                        | )                     |             |
| Not Railro                        | paded                 |             |