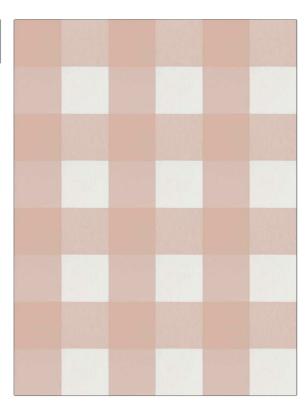

## FABRICUT® Fabric Product Details

| PATTERN Mother Nate COLOR 01      | ure            |
|-----------------------------------|----------------|
| BRAND                             | APPLICATION    |
| Fabricut                          | Fabric         |
| USES                              | CATEGORIES     |
| Bedding, Drapery,<br>Multipurpose | Wovens         |
| COLORS                            | DESIGN TYPES   |
| Pink                              | Check / Plaid  |
| SCALE                             | RAILROADED     |
| Large                             | Not Railroaded |