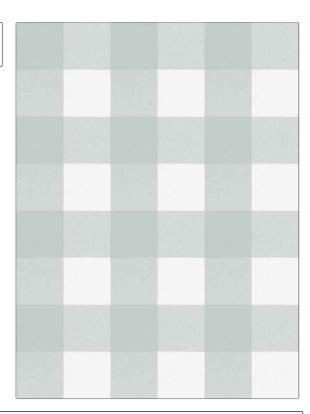

## FABRICUT® Fabric Product Details

| PATTERN Mother Nat                | ure            |
|-----------------------------------|----------------|
| BRAND                             | APPLICATION    |
| Fabricut                          | Fabric         |
| USES                              | CATEGORIES     |
| Bedding, Drapery,<br>Multipurpose | Wovens         |
| COLORS                            | DESIGN TYPES   |
| Aqua / Teal                       | Check / Plaid  |
| SCALE                             | RAILROADED     |
| Large                             | Not Railroaded |