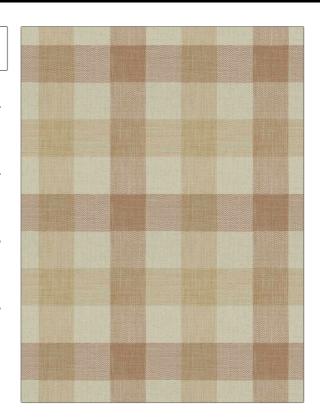

## FABRICUT Fabric Product Details

| PATTERN | Landslide |
|---------|-----------|
| COLOR   | Ginger    |

BRAND APPLICATION

**Fabricut** Fabric

USES CATEGORIES

Bedding, Drapery, Wovens Multipurpose, Upholstery

воок COLORS

**Avalon Lane** 

Orange / Spice

DESIGN TYPES SCALE

Check / Plaid Large

RAILROADED

Not Railroaded

| WIDTH                | VERTICAL REPEAT     | HORIZONTAL REPEAT                                | CONTENT                                            |
|----------------------|---------------------|--------------------------------------------------|----------------------------------------------------|
| 54.00 in (137.16 cm) | 15.00 in (38.10 cm) | 13.50 in (34.29 cm)                              | 72% Polyester, 14% Cotton,<br>7% Viscose, 7% Linen |
| BACKING              | FIRE CODES          | DOUBLE RUBS                                      | PRODUCT NUMBER                                     |
|                      | UFAC Class I        | Exceeds 15,000 Double<br>Rubs (Wyzenbeek Method) | 8101501                                            |
| DATE BOOKED          | COUNTRY             | CLEANING CODES                                   |                                                    |
| 11/2022              | India               | S                                                |                                                    |