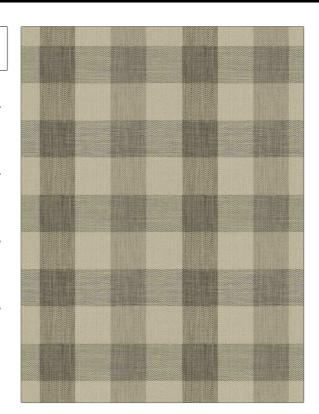

## FABRICUT Fabric Product Details

| PATTERN | Landslide |
|---------|-----------|
| COLOR   | Greystone |

BRAND APPLICATION

Fabricut Fabric

USES CATEGORIES

Bedding, Drapery, Wovens Multipurpose, Upholstery

rianiparpose, opinoister,

BOOK COLORS

Avalon Lane Grey, Brown

DESIGN TYPES SCALE

Check / Plaid Large

RAILROADED

Not Railroaded

| WIDTH                | VERTICAL REPEAT     | HORIZONTAL REPEAT                                | CONTENT                                            |
|----------------------|---------------------|--------------------------------------------------|----------------------------------------------------|
| 54.00 in (137.16 cm) | 15.00 in (38.10 cm) | 13.50 in (34.29 cm)                              | 72% Polyester, 14% Cotton,<br>7% Viscose, 7% Linen |
| BACKING              | FIRE CODES          | DOUBLE RUBS                                      | PRODUCT NUMBER                                     |
|                      | UFAC Class I        | Exceeds 15,000 Double<br>Rubs (Wyzenbeek Method) | 8101503                                            |
| DATE BOOKED          | COUNTRY             | CLEANING CODES                                   |                                                    |
| 11/2022              | India               | S                                                |                                                    |