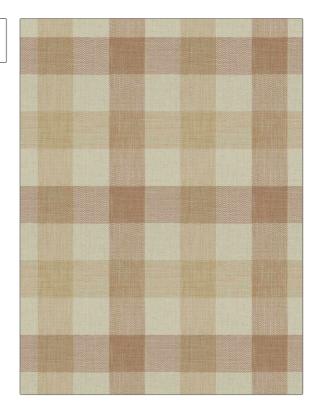

## FABRICUT Fabric Product Details

PATTERN Landslide COLOR 01

BRAND APPLICATION

Fabricut Fabric

USES CATEGORIES

Bedding, Drapery, Wovens Multipurpose, Upholstery

COLORS DESIGN TYPES

Orange / Spice Check / Plaid

SCALE RAILROADED

Large Not Railroaded

| WIDTH                | VERTICAL REPEAT     | HORIZONTAL REPEAT                                | CONTENT                                            |
|----------------------|---------------------|--------------------------------------------------|----------------------------------------------------|
| 54.00 in (137.16 cm) | 15.00 in (38.10 cm) | 13.50 in (34.29 cm)                              | 72% Polyester, 14% Cotton,<br>7% Viscose, 7% Linen |
| BACKING              | FIRE CODES          | DOUBLE RUBS                                      | PRODUCT NUMBER                                     |
|                      | UFAC Class I        | Exceeds 15,000 Double<br>Rubs (Wyzenbeek Method) | 8101701                                            |
| COUNTRY              | CLEANING CODES      | _                                                |                                                    |
| India                | S                   |                                                  |                                                    |