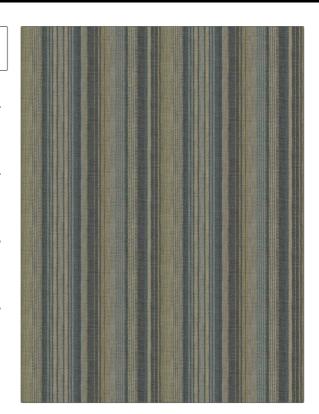

## FABRICUT Fabric Product Details

| PATTERN | Wildfire |  |
|---------|----------|--|
| COLOR   | Denim    |  |
|         |          |  |

BRAND APPLICATION

Fabricut Fabric

USES CATEGORIES

Bedding, Drapery, Wovens Multipurpose, Upholstery

BOOK COLORS

Avalon Lane Blue, Navy

DESIGN TYPES SCALE

Stripes Large

RAILROADED

Not Railroaded

| WIDTH                | VERTICAL REPEAT                         | HORIZONTAL REPEAT      | CONTENT        |
|----------------------|-----------------------------------------|------------------------|----------------|
| 54.00 in (137.16 cm) | 0.00 in (0.00 cm)                       | 13.50 in (34.29 cm)    | 100% Polyester |
| BACKING              | Exceeds 33,000 Double                   | PRODUCT NUMBER 8102401 | 11/2022        |
| COUNTRY              | Rubs (Wyzenbeek Method)  CLEANING CODES |                        |                |
| India                | S                                       |                        |                |
|                      |                                         |                        |                |