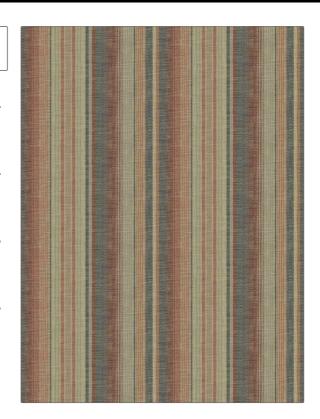

## FABRICUT Fabric Product Details

PATTERN Wildfire Henna Blue COLOR

BRAND APPLICATION

**Fabricut** Fabric

USES CATEGORIES

Bedding, Drapery, Wovens Multipurpose, Upholstery

воок COLORS

Navy, Orange / Spice, Multi-Color **Avalon Lane** 

DESIGN TYPES SCALE

Stripes Large

RAILROADED

Not Railroaded

| WIDTH                | VERTICAL REPEAT                               | HORIZONTAL REPEAT      | CONTENT        |
|----------------------|-----------------------------------------------|------------------------|----------------|
| 54.00 in (137.16 cm) | 0.00 in (0.00 cm)                             | 13.50 in (34.29 cm)    | 100% Polyester |
| BACKING              | Exceeds 33,000 Double Rubs (Wyzenbeek Method) | PRODUCT NUMBER 8102403 | 11/2022        |
| COUNTRY              | CLEANING CODES                                |                        |                |
| India                | S                                             |                        |                |
|                      |                                               |                        |                |