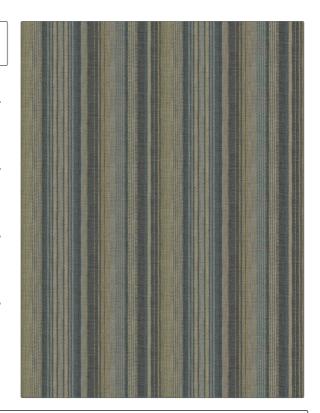

## FABRICUT Fabric Product Details

APPLICATION

PATTERN Wildfire COLOR 01

BRAND

Fabricut Fabric

USES CATEGORIES

Bedding, Drapery, Wovens Multipurpose, Upholstery

COLORS DESIGN TYPES

Blue, Navy Stripes

SCALE RAILROADED

Large Not Railroaded

| WIDTH                | VERTICAL REPEAT                                  | HORIZONTAL REPEAT   | CONTENT        |
|----------------------|--------------------------------------------------|---------------------|----------------|
| 54.00 in (137.16 cm) | 0.00 in (0.00 cm)                                | 13.50 in (34.29 cm) | 100% Polyester |
| BACKING              | DOUBLE RUBS                                      | PRODUCT NUMBER      | COUNTRY        |
|                      | Exceeds 33,000 Double<br>Rubs (Wyzenbeek Method) | 8102601             | India          |
| CLEANING CODES       | _                                                |                     |                |
| S                    |                                                  |                     |                |