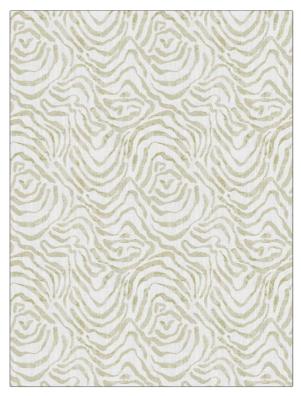

## $FABRICUT^{*}$ Fabric Product Details

| PATTERN<br>COLOR                        | Calaveras<br>Vanilla |             |
|-----------------------------------------|----------------------|-------------|
| BRAND                                   |                      | APPLICATION |
| Fabricut                                |                      | Fabric      |
| USES                                    |                      | CATEGORIES  |
| Bedding, Drapery,<br>Multipurpose       |                      | Prints      |
| воок                                    |                      | COLORS      |
| Natural Layers (4 Books)<br>Rattan      |                      | Beige       |
| DESIGN TYPES                            |                      | SCALE       |
| Novelty, Print Pattern,<br>Animal Skins |                      | Medium      |
| RAILROADED                              | ,                    | _           |