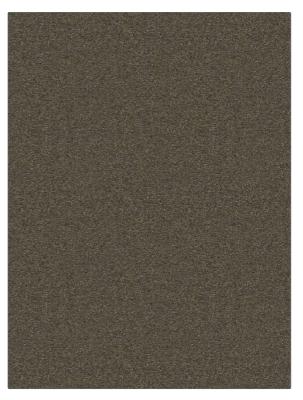

## FABRICUT<sup>®</sup>Fabric Product Details

| PATTERN<br>COLOR     | Callanish<br>Sparrow |                  |  |
|----------------------|----------------------|------------------|--|
| BRAND                |                      | APPLICATION      |  |
| Fabricut             |                      | Fabric           |  |
| USES                 |                      | CATEGORIES       |  |
| Upholstery           |                      | Wool / Faux Wool |  |
| воок                 |                      | COLORS           |  |
| Dunbar Place         |                      | Brown            |  |
| DESIGN TYPES         |                      | RAILROADED       |  |
| Solid, Texture Plain |                      | Not Railroaded   |  |