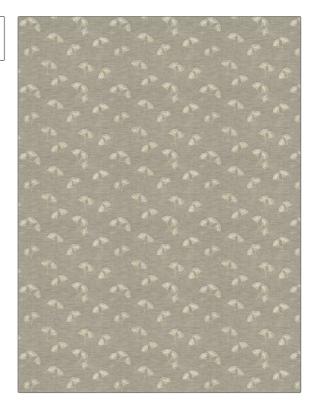

## FABRICUT Fabric Product Details

| PATTERN Ebeko COLOR Fog         |                        |  |
|---------------------------------|------------------------|--|
| BRAND                           | APPLICATION            |  |
| Fabricut                        | Fabric                 |  |
| USES                            | CATEGORIES             |  |
| Bedding, Drapery                | Crewels / Embroideries |  |
| воок                            | COLORS                 |  |
| Natural Layers (4 Books)<br>Fog | Grey, Linen            |  |
| DESIGN TYPES                    | SCALE                  |  |
| Embroidery, Floral              | Small                  |  |
| Embroidery, riorar              |                        |  |

ADDITIONAL PRODUCT NOTES

Not Railroaded

Ca Tb 117-2013, Embroidered Textiles Are Not, Guaranteed For Precise Color, Matching And Colorfastness., Color Placement Of Embroidery, May Vary. All Measurements, Quoted For Repeats Are, Approximate.