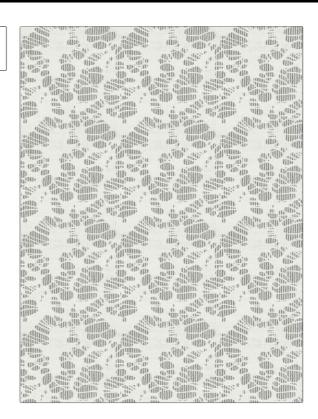

## FABRICUT Fabric Product Details

| PATTERN<br>COLOR | Microburst<br>White |             |
|------------------|---------------------|-------------|
| BRAND            |                     | APPLICATION |
| Fabricut         |                     | Fabric      |
|                  |                     |             |

Wide Width, Crewels / Drapery **Embroideries** 

CATEGORIES

Medium

COLORS воок

**Textural Breeze Pearl** White

DESIGN TYPES SCALE

Embroidery, Floral, Abstract

RAILROADED

Railroaded

USES

| WIDTH                 | VERTICAL REPEAT    | HORIZONTAL REPEAT  | CONTENT                                                                   |
|-----------------------|--------------------|--------------------|---------------------------------------------------------------------------|
| 118.00 in (299.72 cm) | 9.50 in (24.13 cm) | 9.50 in (24.13 cm) | Embroidery: 50% Viscose,<br>50% Cotton, Base: 58%<br>Linen, 42% Polyester |
| BACKING               | PRODUCT NUMBER     | DATE BOOKED        | COUNTRY                                                                   |
|                       | 8141801            | 01/2023            | India                                                                     |
| CLEANING CODES        |                    |                    |                                                                           |
| S                     | _                  |                    |                                                                           |
|                       |                    |                    |                                                                           |

ADDITIONAL PRODUCT NOTES

Weighted Selvedge, Shown Railroaded, Exclusive Pattern, Embroidered Textiles Are Not, Guaranteed For Precise Color, Matching And Colorfastness., Color Placement Of Embroidery, May Vary. All Measurements, Quoted For Repeats Are, Approximate.