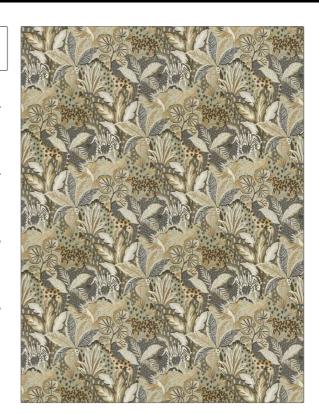

## FABRICUT Fabric Product Details

**Gulf Gate PATTERN** Driftwood COLOR

BRAND APPLICATION

**Fabricut** Fabric

USES CATEGORIES

Upholstery Bella - Dura, Outdoor, Easy To Clean, Prints

воок COLORS

Bella Dura Modern (2 Books) Beach Grey, Brown

DESIGN TYPES SCALE

**Animal, Print Pattern** Large

RAILROADED

Not Railroaded

| WIDTH                  | FINISH               | VERTICAL REPEAT         | HORIZONTAL REPEAT                                |
|------------------------|----------------------|-------------------------|--------------------------------------------------|
| 54.00 in (137.16 cm)   | Easy To Clean Finish | 27.00 in (68.58 cm)     | 27.00 in (68.58 cm)                              |
| CONTENT                | BACKING              | FIRE CODES              | DOUBLE RUBS                                      |
| 100% High UV Polyester |                      | UFAC Class I / NFPA 260 | Exceeds 20,000 Double<br>Rubs (Wyzenbeek Method) |
| PRODUCT NUMBER         | DATE BOOKED          | COUNTRY                 | CLEANING CODES                                   |
| 8150002                | 04/2023              | USA                     | WS                                               |

ADDITIONAL PRODUCT NOTES

Pfas-Free, Bella Dura Home, Easy To Clean Finish, 500 Hours Light Fastness, Indoor / Outdoor, Ca Tb 117-2013, Exclusive **Pattern**