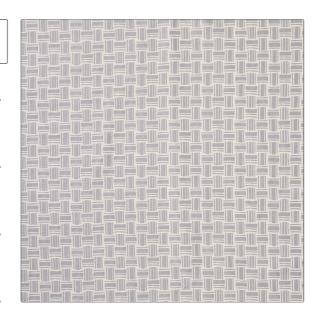

## FABRICUT Fabric Product Details

PATTERN Arbor COLOR Pewter

BRAND APPLICATION

Liberty of London Fabric

USES CATEGORIES

Upholstery Outdoor, Wovens

Grey

SCALE

BOOK COLORS

LOL The Liberty Garden Indoor / Outdoor

Geometric Medium

RAILROADED

Not Railroaded

DESIGN TYPES

| WIDTH                | VERTICAL REPEAT         | HORIZONTAL REPEAT             | CONTENT            |
|----------------------|-------------------------|-------------------------------|--------------------|
| 56.00 in (142.24 cm) | 3.10 in (7.87 cm)       | 9.20 in (23.37 cm)            | 100% Polypropylene |
| BACKING              | FIRE CODES              | DOUBLE RUBS                   | PRODUCT NUMBER     |
|                      | UFAC Class I / NFPA 260 | Exceeds 35,000 Double<br>Rubs | 8151505            |
| DATE BOOKED          | COUNTRY                 | CLEANING CODES                |                    |
| 05/2021              | Italy                   | S, WASHABLE                   |                    |