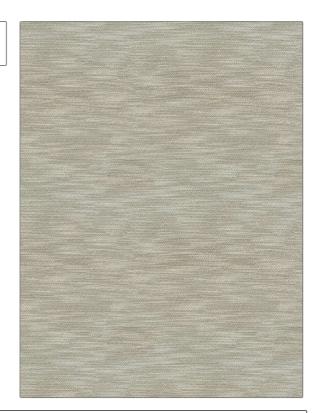

## FABRICUT Fabric Product Details

PATTERN Borasco COLOR Linen

BRAND

APPLICATION

**Fabricut** 

Fabric

USES

CATEGORIES

Drapery

Wide Width, Sheer

воок

COLORS

**Textural Breeze Pearl** 

Linen

DESIGN TYPES

RAILROADED

Solid

Railroaded

| WIDTH                 | VERTICAL REPEAT   | HORIZONTAL REPEAT | CONTENT        |
|-----------------------|-------------------|-------------------|----------------|
| 116.00 in (294.64 cm) | 0.00 in (0.00 cm) | 0.00 in (0.00 cm) | 100% Polyester |
| BACKING               | PRODUCT NUMBER    | DATE BOOKED       | COUNTRY        |
|                       | 8153602           | 01/2023           | Turkey         |
| CLEANING CODES        | _                 |                   |                |
| S                     |                   |                   |                |