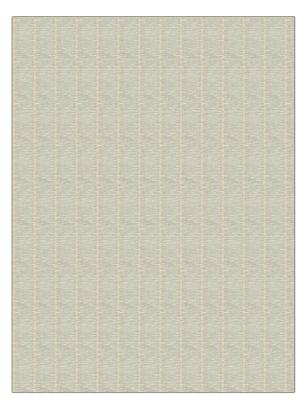

## FABRICUT® Fabric Product Details

| PATTERN Derechos COLOR Beige |                          |  |
|------------------------------|--------------------------|--|
| BRAND                        | APPLICATION              |  |
| Fabricut                     | Fabric                   |  |
| USES                         | CATEGORIES               |  |
| Drapery                      | Wide Width, Sheer, Linen |  |
| воок                         | COLORS                   |  |
| Textural Breeze Pearl        | Beige                    |  |
| DESIGN TYPES                 | SCALE                    |  |
| Stripes                      | Medium                   |  |
| RAILROADED                   |                          |  |
| Railroaded                   |                          |  |

| WIDTH                 | VERTICAL REPEAT        | HORIZONTAL REPEAT | CONTENT                  |
|-----------------------|------------------------|-------------------|--------------------------|
| 120.00 in (304.80 cm) | 0.37 in (0.94 cm)      | 2.00 in (5.08 cm) | 85% Linen, 15% Polyester |
| BACKING               | PRODUCT NUMBER 8154403 | 01/2023           | COUNTRY  Turkey          |
| CLEANING CODES  S     |                        |                   |                          |
|                       |                        |                   |                          |

ADDITIONAL PRODUCT NOTES

Shown Railroaded, Exclusive Pattern