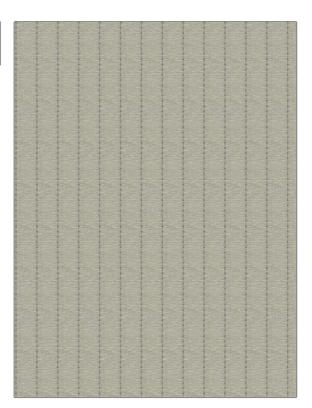

## FABRICUT Fabric Product Details

| PATTERN Derechos COLOR Pewter |                          |  |
|-------------------------------|--------------------------|--|
| BRAND                         | APPLICATION              |  |
| Fabricut                      | Fabric                   |  |
| USES                          | CATEGORIES               |  |
| Drapery                       | Wide Width, Sheer, Linen |  |
| воок                          | COLORS                   |  |
| Textural Breeze Granite       | Grey, Linen              |  |
| DESIGN TYPES                  | SCALE                    |  |
| Stripes                       | Medium                   |  |
| RAILROADED                    |                          |  |
| Railroaded                    |                          |  |

| Н                  | VERTICAL REPEAT   | HORIZONTAL REPEAT | CONTENT                  |
|--------------------|-------------------|-------------------|--------------------------|
| .00 in (304.80 cm) | 0.37 in (0.94 cm) | 2.00 in (5.08 cm) | 85% Linen, 15% Polyester |
| ING                | PRODUCT NUMBER    | DATE BOOKED       | COUNTRY                  |
| 8154404            | 8154404           | 01/2023           | Turkey                   |
| NING CODES         |                   |                   |                          |
|                    |                   |                   |                          |
|                    |                   |                   |                          |

ADDITIONAL PRODUCT NOTES

Shown Railroaded, Exclusive Pattern