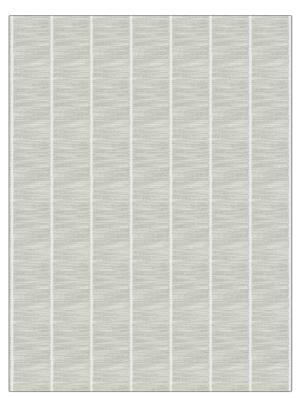

## FABRICUT<sup>®</sup>Fabric Product Details

| PATTERN<br>COLOR      | Espaco<br>White |                   |  |
|-----------------------|-----------------|-------------------|--|
| BRAND                 |                 | APPLICATION       |  |
| Fabricut              |                 | Fabric            |  |
| USES                  |                 | CATEGORIES        |  |
| Drapery               |                 | Wide Width, Sheer |  |
| воок                  |                 | COLORS            |  |
| Textural Breeze Pearl |                 | White             |  |
| DESIGN TYPES          |                 | SCALE             |  |
| Stripes               |                 | Medium            |  |
| RAILROADED            |                 | _                 |  |

Railroaded

| WIDTH                 | VERTICAL REPEAT   | HORIZONTAL REPEAT | CONTENT        |
|-----------------------|-------------------|-------------------|----------------|
| 116.00 in (294.64 cm) | 0.00 in (0.00 cm) | 3.75 in (9.52 cm) | 100% Polyester |
| BACKING               | PRODUCT NUMBER    | DATE BOOKED       | COUNTRY        |
|                       | 8155101           | 01/2023           | Turkey         |
| CLEANING CODES        | _                 |                   |                |
| S                     |                   |                   |                |
|                       |                   |                   |                |
|                       |                   |                   |                |

Shown Railroaded, Exclusive Pattern

fabricut.com | (800) 999-8200

© Fabricut Inc., 2024