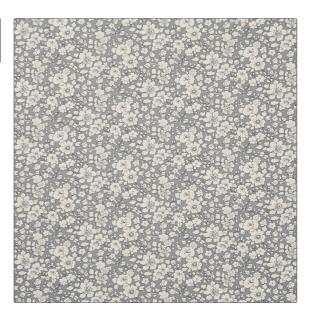

## FABRICUT Fabric Product Details

| PATTERN Betsy Bloom COLOR 04                  |                 |  |
|-----------------------------------------------|-----------------|--|
| BRAND                                         | APPLICATION     |  |
| Liberty of London                             | Fabric          |  |
| USES                                          | CATEGORIES      |  |
| Bedding, Drapery,<br>Multipurpose, Upholstery | Outdoor, Prints |  |
| COLORS                                        | DESIGN TYPES    |  |
| Grey                                          | Floral          |  |
| SCALE                                         | RAILROADED      |  |
| Medium                                        | Not Railroaded  |  |