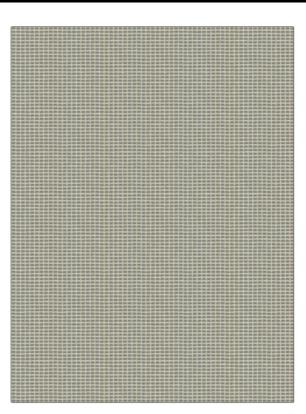

## FABRICUT Fabric Product Details

| PATTERN Burza COLOR Flax            |                                             |  |  |
|-------------------------------------|---------------------------------------------|--|--|
| BRAND                               | APPLICATION                                 |  |  |
| Fabricut                            | Fabric                                      |  |  |
| USES                                | CATEGORIES                                  |  |  |
| Drapery                             | Wide Width, NFPA 701 FR<br>Sheer, Casements |  |  |
| воок                                | COLORS                                      |  |  |
| Textural Breeze Pearl               | Beige                                       |  |  |
| DESIGN TYPES                        | SCALE                                       |  |  |
| Novelty, Check / Plaid,<br>Bargello | Small                                       |  |  |
| RAILROADED                          | _                                           |  |  |
| Railroaded                          | -                                           |  |  |

| VERTICAL REPEAT   | HORIZONTAL REPEAT                                              | CONTENT                                                                                                                                                                           |  |
|-------------------|----------------------------------------------------------------|-----------------------------------------------------------------------------------------------------------------------------------------------------------------------------------|--|
| 0.40 in (1.02 cm) | 0.40 in (1.02 cm)                                              | 100% Polyester                                                                                                                                                                    |  |
| Passes NFPA 701   | PRODUCT NUMBER  8157202                                        | 01/2023                                                                                                                                                                           |  |
| CLEANING CODES    |                                                                |                                                                                                                                                                                   |  |
| S                 |                                                                |                                                                                                                                                                                   |  |
|                   | 0.40 in (1.02 cm)  FIRE CODES  Passes NFPA 701  CLEANING CODES | 0.40 in (1.02 cm)         0.40 in (1.02 cm)           FIRE CODES         PRODUCT NUMBER           Passes NFPA 701         8157202           CLEANING CODES         CLEANING CODES |  |

| ADDITIONAL PRODU | ICT NOTES              |  |  |  |
|------------------|------------------------|--|--|--|
| Shown Railroad   | led, Exclusive Pattern |  |  |  |
|                  |                        |  |  |  |