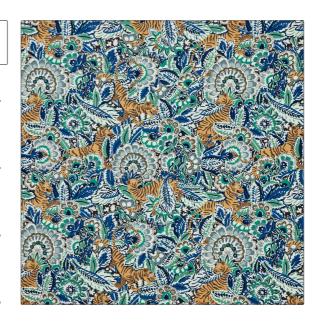

## FABRICUT Fabric Product Details

PATTERN Grand Milo COLOR Lapis

BRAND APPLICATION

Liberty of London Fabric

USES CATEGORIES

Bedding, Drapery, Outdoor, Prints Multipurpose, Upholstery

BOOK COLORS

LOL The Liberty Garden Blue, Taupe / Tan, Aqua / Indoor / Outdoor Teal

DESIGN TYPES SCALE

Floral, Tropical / Botanical Large

RAILROADED

Not Railroaded

| WIDTH                | VERTICAL REPEAT         | HORIZONTAL REPEAT             | CONTENT        |
|----------------------|-------------------------|-------------------------------|----------------|
| 55.00 in (139.70 cm) | 24.10 in (61.21 cm)     | 26.70 in (67.82 cm)           | 100% Polyester |
| BACKING              | FIRE CODES              | DOUBLE RUBS                   | PRODUCT NUMBER |
|                      | UFAC Class I / NFPA 260 | Exceeds 40,000 Double<br>Rubs | 8157403        |
| DATE BOOKED          | COUNTRY                 | CLEANING CODES                |                |
| 05/2021              | Italy                   | S, WASHABLE                   |                |