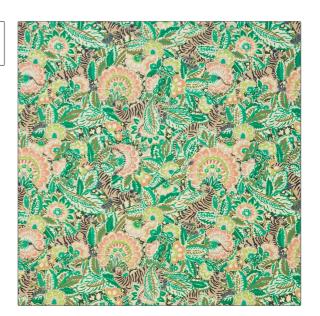

## FABRICUT Fabric Product Details

Floral, Tropical / Botanical

PATTERN Grand Milo COLOR 01

BRAND APPLICATION

Liberty of London Fabric

USES CATEGORIES

Bedding, Drapery, Outdoor, Prints Multipurpose, Upholstery

COLORS DESIGN TYPES

Aqua / Teal, Light Green, Pink

SCALE

nk

RAILROADED

Large Not Railroaded

| WIDTH                | VERTICAL REPEAT         | HORIZONTAL REPEAT             | CONTENT        |
|----------------------|-------------------------|-------------------------------|----------------|
| 55.00 in (139.70 cm) | 24.10 in (61.21 cm)     | 26.70 in (67.82 cm)           | 100% Polyester |
| BACKING              | FIRE CODES              | DOUBLE RUBS                   | PRODUCT NUMBER |
|                      | UFAC Class I / NFPA 260 | Exceeds 40,000 Double<br>Rubs | 8157901        |
| COUNTRY              | CLEANING CODES          |                               |                |
| Italy                | S, WASHABLE             |                               |                |