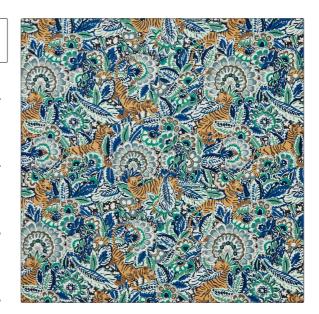

## FABRICUT Fabric Product Details

PATTERN Grand Milo COLOR 03

BRAND APPLICATION

Liberty of London Fabric

USES CATEGORIES

Bedding, Drapery, Outdoor, Prints Multipurpose, Upholstery

COLORS DESIGN TYPES

Blue, Taupe / Tan, Aqua / Floral, Tropical / Botanical Teal