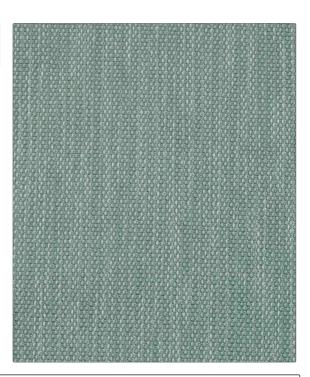

## FABRICUT Fabric Product Details

PATTERN **Tempera** COLOR 80 BRAND APPLICATION **Liberty of London Fabric** USES CATEGORIES Bedding, Drapery, Outdoor, Solids / Small Multipurpose, Upholstery **Scale Patterns** DESIGN TYPES COLORS Aqua / Teal Solid RAILROADED Not Railroaded