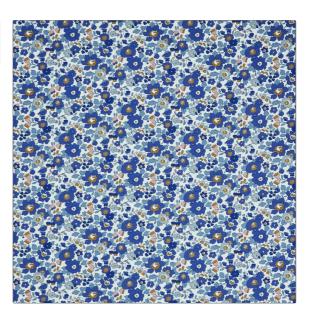

## $FABRICUT^{*}$ Fabric Product Details

| PATTERN<br>COLOR                           | Betsy Flora<br>Lapis |                            |  |
|--------------------------------------------|----------------------|----------------------------|--|
| BRAND                                      |                      | APPLICATION                |  |
| Liberty of London                          |                      | Fabric                     |  |
| USES<br>Bedding, Drapery,                  |                      | CATEGORIES Outdoor, Prints |  |
|                                            | oose, Upholstery     | Cutabol, Fints             |  |
| воок                                       |                      | COLORS                     |  |
| LOL The Liberty Garden<br>Indoor / Outdoor |                      | Blue                       |  |
| DESIGN TYPES                               |                      | SCALE                      |  |
| Floral                                     |                      | Medium                     |  |