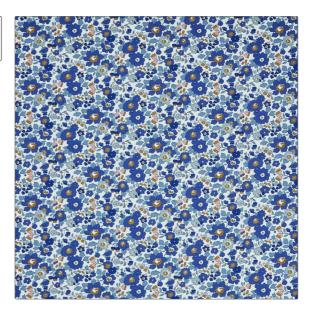

## FABRICUT Fabric Product Details

| PATTERN Betsy Flora COLOR 02                  |                 |  |
|-----------------------------------------------|-----------------|--|
| BRAND                                         | APPLICATION     |  |
| Liberty of London                             | Fabric          |  |
| USES                                          | CATEGORIES      |  |
| Bedding, Drapery,<br>Multipurpose, Upholstery | Outdoor, Prints |  |
| COLORS                                        | DESIGN TYPES    |  |
| Blue                                          | Floral          |  |
| SCALE                                         | RAILROADED      |  |
| Medium                                        | Not Railroaded  |  |