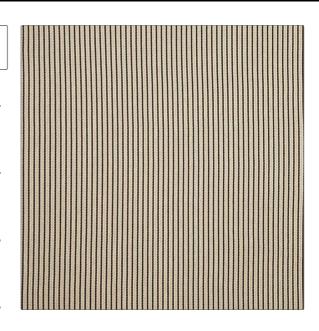

## FABRICUT Fabric Product Details

PATTERN Candy Stripe
COLOR Pewter

BRAND

APPLICATION

Liberty of London

**Fabric** 

USES

CATEGORIES

Bedding, Drapery, Multipurpose, Upholstery Outdoor, Wovens

воок

COLORS

LOL The Liberty Garden Indoor / Outdoor

Grey

DESIGN TYPES

SCALE

Stripes

Small

RAILROADED

Railroaded

| VERTICAL REPEAT         | HORIZONTAL REPEAT                                               | CONTENT                                                                                                                                                                                            |
|-------------------------|-----------------------------------------------------------------|----------------------------------------------------------------------------------------------------------------------------------------------------------------------------------------------------|
| 0.00 in (0.00 cm)       | 0.80 in (2.03 cm)                                               | 100% Polypropylene                                                                                                                                                                                 |
| FIRE CODES              | DOUBLE RUBS                                                     | PRODUCT NUMBER                                                                                                                                                                                     |
| UFAC Class I / NFPA 260 | Exceeds 40,000 Double<br>Rubs                                   | 8161905                                                                                                                                                                                            |
| COUNTRY                 | CLEANING CODES                                                  |                                                                                                                                                                                                    |
| Italy                   | S, WASHABLE                                                     |                                                                                                                                                                                                    |
|                         | 0.00 in (0.00 cm)  FIRE CODES  UFAC Class I / NFPA 260  COUNTRY | 0.00 in (0.00 cm)         0.80 in (2.03 cm)           FIRE CODES         DOUBLE RUBS           UFAC Class I / NFPA 260         Exceeds 40,000 Double Rubs           COUNTRY         CLEANING CODES |

ADDITIONAL PRODUCT NOTES

Passes 40,000 Martindale Tst, Indoor / Outdoor, Ca Tb 117-2013, Shown Railroaded, Exclusive Pattern, Washable