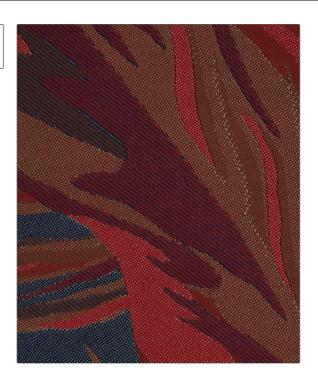

## FABRICUT Fabric Product Details

**Chile Palm PATTERN** COLOR Lacquer

BRAND APPLICATION

**Liberty of London Fabric** 

USES CATEGORIES

Bedding, Drapery, **Outdoor, Prints** Multipurpose, Upholstery

воок COLORS

LOL The Liberty Garden Indoor / Outdoor Pink, Red

DESIGN TYPES SCALE

Leaves, Tropical / Botanical Large

RAILROADED

Not Railroaded

| VIDTH                | VERTICAL REPEAT         | HORIZONTAL REPEAT             | CONTENT            |
|----------------------|-------------------------|-------------------------------|--------------------|
| 57.00 in (144.78 cm) | 25.60 in (65.02 cm)     | 55.90 in (141.99 cm)          | 100% Polypropylene |
| BACKING              | FIRE CODES              | DOUBLE RUBS                   | PRODUCT NUMBER     |
|                      | UFAC Class I / NFPA 260 | Exceeds 22,000 Double<br>Rubs | 8162302            |
| DATE BOOKED          | COUNTRY                 | CLEANING CODES                |                    |
| 05/2021              | Italy                   | S, WASHABLE                   |                    |