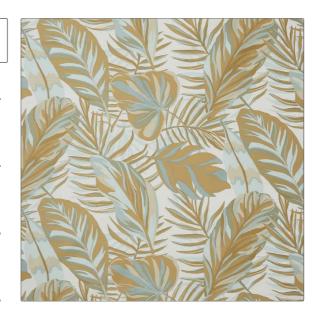

## FABRICUT Fabric Product Details

Chile Palm Color Pewter

BRAND APPLICATION

Liberty of London Fabric

USES CATEGORIES

Bedding, Drapery, Outdoor, Prints Multipurpose, Upholstery

BOOK COLORS

LOL The Liberty Garden Grey, Beige Indoor / Outdoor

SCALE

Leaves, Tropical / Botanical Large

RAILROADED

Not Railroaded

DESIGN TYPES

| WIDTH                | VERTICAL REPEAT         | HORIZONTAL REPEAT             | CONTENT            |
|----------------------|-------------------------|-------------------------------|--------------------|
| 57.00 in (144.78 cm) | 25.60 in (65.02 cm)     | 55.90 in (141.99 cm)          | 100% Polypropylene |
| BACKING              | FIRE CODES              | DOUBLE RUBS                   | PRODUCT NUMBER     |
|                      | UFAC Class I / NFPA 260 | Exceeds 22,000 Double<br>Rubs | 8162304            |
| DATE BOOKED          | COUNTRY                 | CLEANING CODES                |                    |
| 05/2021              | Italy                   | S, WASHABLE                   |                    |
| 05/2021              | Italy                   | S, WASHABLE                   |                    |