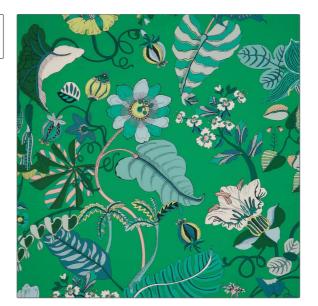

## FABRICUT Fabric Product Details

PATTERN Fantasia Jungle COLOR 01

BRAND APPLICATION

Liberty of London Fabric

USES CATEGORIES

Bedding, Drapery, Outdoor, Prints Multipurpose, Upholstery

COLORS DESIGN TYPES

Green, Aqua / Teal Leaves, Tropical / Botanical