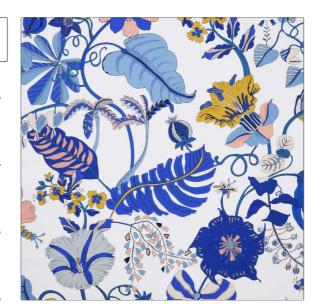

## FABRICUT Fabric Product Details

PATTERN Fantasia Jungle COLOR 02

BRAND APPLICATION

Liberty of London Fabric

USES CATEGORIES

Bedding, Drapery, Outdoor, Prints Multipurpose, Upholstery

COLORS DESIGN TYPES

Blue, Gold, Pink Leaves, Tropical / Botanical