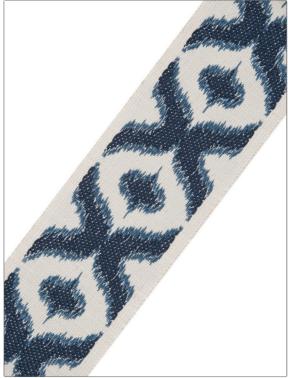

## FABRICUT<sup>®</sup>Trimming Product Details

| PATTERN<br>COLOR                           | Kershwood<br>Indigo |                         |  |
|--------------------------------------------|---------------------|-------------------------|--|
| BRAND                                      |                     | APPLICATION             |  |
| Fabricut                                   |                     | Trimming                |  |
| USES                                       |                     | CATEGORIES              |  |
| Bedding, Window,<br>Accessories, Furniture |                     | Braids / Borders / Tape |  |
| COLORS                                     |                     |                         |  |
| Blue, Navy                                 |                     |                         |  |
|                                            |                     |                         |  |
|                                            |                     |                         |  |

| WIDTH             | VERTICAL REPEAT   | HORIZONTAL REPEAT | CONTENT                |
|-------------------|-------------------|-------------------|------------------------|
| 2.50 in (6.35 cm) | 0.00 in (0.00 cm) | 0.00 in (0.00 cm) | 87% Viscose, 13% Linen |
| PRODUCT NUMBER    | COUNTRY           |                   |                        |
| 8175101           | China             |                   |                        |
|                   |                   |                   |                        |

## ADDITIONAL PRODUCT NOTES

Exclusive Pattern, Border / Braid / Tape, Width: 2.50 In

fabricut.com | (800) 999-8200

© Fabricut Inc., 2024