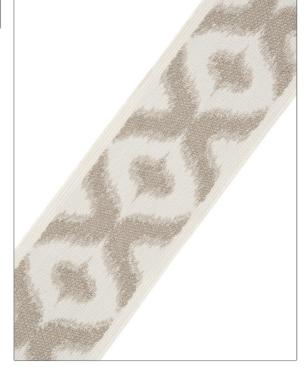

## FABRICUT<sup>®</sup>Trimming Product Details

| PATTERN<br>COLOR                           | Kershwood<br>Canvas |                         |  |  |
|--------------------------------------------|---------------------|-------------------------|--|--|
| BRAND                                      |                     | APPLICATION             |  |  |
| Fabricut                                   |                     | Trimming                |  |  |
| USES                                       |                     | CATEGORIES              |  |  |
| Bedding, Window,<br>Accessories, Furniture |                     | Braids / Borders / Tape |  |  |
| COLORS                                     |                     |                         |  |  |
| Beige, Linen                               |                     |                         |  |  |

| WIDTH             | VERTICAL REPEAT   | HORIZONTAL REPEAT | CONTENT                |
|-------------------|-------------------|-------------------|------------------------|
| 2.50 in (6.35 cm) | 0.00 in (0.00 cm) | 0.00 in (0.00 cm) | 87% Viscose, 13% Linen |
| PRODUCT NUMBER    | COUNTRY           |                   |                        |
| 8175102           | China             |                   |                        |
|                   |                   |                   |                        |