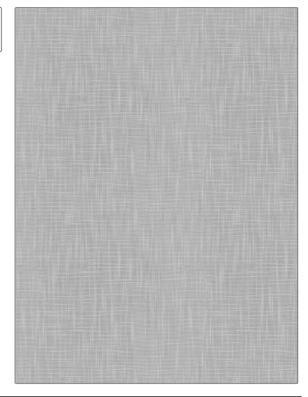

## FABRICUT Fabric Product Details

PATTERN Fattoria
COLOR 02

BRAND APPLICATION

Fabricut Fabric

USES CATEGORIES

Upholstery Outdoor, Easy To Clean, Wovens, Solids / Small Scale Patterns

COLORS DESIGN TYPES

Grey, White Solid, Texture Plain